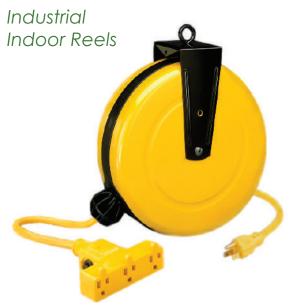

## **LE2000 Series**

The 2000 Series is an excellent option for industrial environments where a small but highly durable cable reel is required. With a strong steel housing and epoxy finish, this reel is tough enough for most industrial environments. At only 9 1/4" in diameter, it also stores a large amount of cable in a relatively small package. The reel comes with hardware for both ceiling and wall mounting to allow for convenient placement.

**Approvals:** cULus Certified

| Part No.   | Cable<br>Length | Cord Type  | End Feature                         | Outlet<br>Rating | Size<br>(DIAxW) | Weight  | Reel<br>Colour | Cord<br>Colour |
|------------|-----------------|------------|-------------------------------------|------------------|-----------------|---------|----------------|----------------|
| LE2630B14  | 30'             | 14/3 SJT   | Triple Outlet                       | 13A              | 9.25"x 3"       | 9.4 lbs | Black          | Yellow         |
| LE1340R    | 40'             | 16/3 SJTW  | 13W compact<br>fluorescent<br>light | N/A              | 9.25"x3"        | 9.0 lbs | White          | Yellow         |
| LE1740RLED | 40'             | 18/2 SJTOW | LE1725LED<br>LED work light         | N/A              | 9.25''x3''      | 9.0 lbs | White          | Yellow         |
| LE2320CAT  | 20'             | CAT6       | 2' CAT6 pigtail                     | N/A              | 6.5"x2"         | 4.0 lbs | Black          | Grey           |