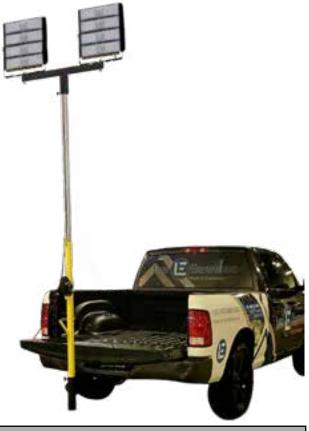

## Beacon 980 Hitch light

## PART OF THE BEACON FAMILY

The Beacon 980 Hitch Light is a game-changer for job site lighting. With its innovative design, you can light up your work site easily without dragging heavy equipment around. The Hitch Light is lightweight and easily portable, making it perfect for those on-the-go projects. The mast with two light heads provides an output of 60,000 lumens, ensuring your work area is well-lit. The best part? It is easily attached to the hitch of your truck, making it a plug-and-play solution. Simply plug it into the 120v outlet found in most new trucks, and you're ready to go! Say goodbye to heavy, bulky lighting setups and hello to the convenience of the Beacon 980 Hitch Light.