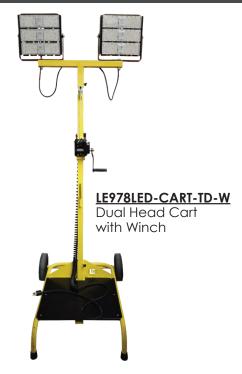

## **KEY FEATURES**

- Lightweight and easily portable.
- LEDs will last over 50,000 hours.
- No bulb replacement required.
- Rated for outdoor use.
- Instant start-up, at full output, even in cold temperatures.
- Rugged heavy duty frame.
- Built in pad for portable generator
- Winch assisted 12' mast
- Foam-filled rubber tires

## INDUSTRIES/APPLICATIONS

- Construction
- Concrete/Paving
- Excavation & Military

| SPECIFICATIONS    | LE978LED                                                 | LE978LED-CART-W                                                                                                                               | LE978LED-CART-TD-W                                                                                                                            |
|-------------------|----------------------------------------------------------|-----------------------------------------------------------------------------------------------------------------------------------------------|-----------------------------------------------------------------------------------------------------------------------------------------------|
| VOLTAGE           | 90 - 277V AC (1.25A @ 120V)                              | 90 - 277V AC (1.25A @ 120V)                                                                                                                   | 90 - 277V AC (1.25A @ 120V)                                                                                                                   |
| WATTAGE           | 150W                                                     | 150W                                                                                                                                          | 300W                                                                                                                                          |
| LIGHT TEMPERATURE | 4500K                                                    | 4500K                                                                                                                                         | 4500K                                                                                                                                         |
| LUMENS            | 22,500                                                   | 22,500                                                                                                                                        | 45,000                                                                                                                                        |
| LIGHT EXPECTANCY  | Rated for over 50,000 hours                              | Rated for over 50,000 hours                                                                                                                   | Rated for over 50,000 hours                                                                                                                   |
| CONSTRUCTION      | Cast aluminum housing,<br>polycarbonate IP65 light heads | Cast aluminum housing, polycarbonate IP65 light heads, All-steel cart, winch-assisted mast, foam-filled rubber tires, built-in generator pad. | Cast aluminum housing, polycarbonate IP65 light heads, All-steel cart, winch-assisted mast, foam-filled rubber tires, built-in generator pad. |
| CORD              | 15' 18/3 SJTW cord with 5-15P<br>plug per light          | 15' 18/3 SJTW cord with 5-15P plug per<br>light                                                                                               | 15' coiled 16/3 SEOOW cord with 5-15P plug                                                                                                    |
| DIMENSIONS        | (Light Head) 11"H x 14"W x 4"D                           | (Cart) 12' Winch Adjustable Mast,<br>32"(Width of cart with wheels),<br>44"(Depth of cart)                                                    | (Cart) 12' Winch Adjustable Mast,<br>32"(Width of cart with wheels),<br>44"(Depth of cart)                                                    |
| DIMENSIONS - CART | N/A                                                      | (Generator Pad) 23" D x 21.5"W                                                                                                                | (Generator Pad) 23" D x 21.5"W                                                                                                                |
| WEIGHT            | 11.3 lbs                                                 | 120 lbs                                                                                                                                       | 135 lbs                                                                                                                                       |