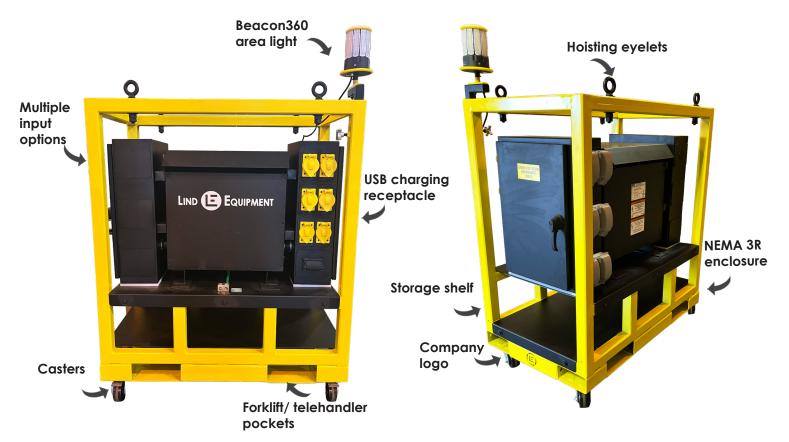

#### **Features**

- Accommodates 30-75KVA transformers
- Forklift/ telehandler pockets
- Hoisting eyelets
- Heavy duty swivel casters
- Covered storage shelf
- Weatherproof electrical enclosures
- USB-A charging receptacle
- Built-in Beacon360 area light

#### **Benefits**

- Multiple input options
- Fits through standard sized man doors
- Seamless compatibility with other Lind products
- Easy to maintain and source components
- Custom powder coat colours (optional)
- Plasma etched company logo in frame (optional)